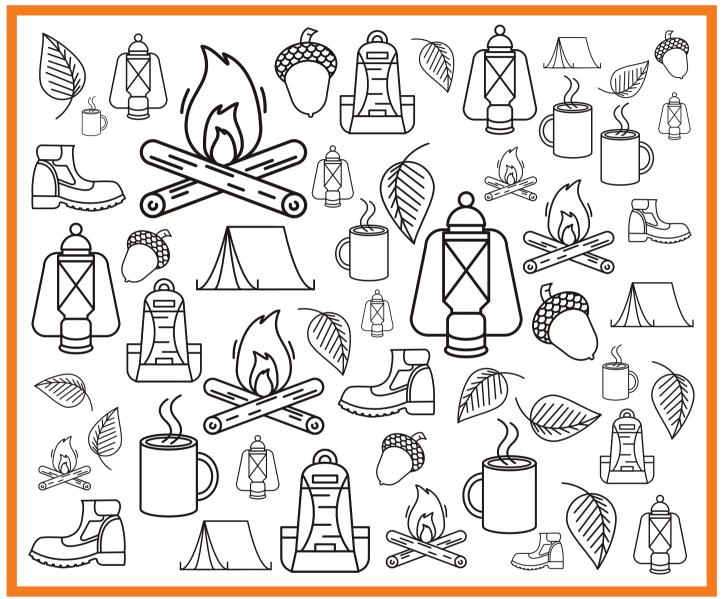

#### COLOR THE IMAGE BELOW. THINK ABOUT WHAT COLORS YOU COULD USE ON THE LEAVES TO CREATE DIFFERENT SEASONS.

HOW MANY OF EACH ITEM CAN YOU FIND?