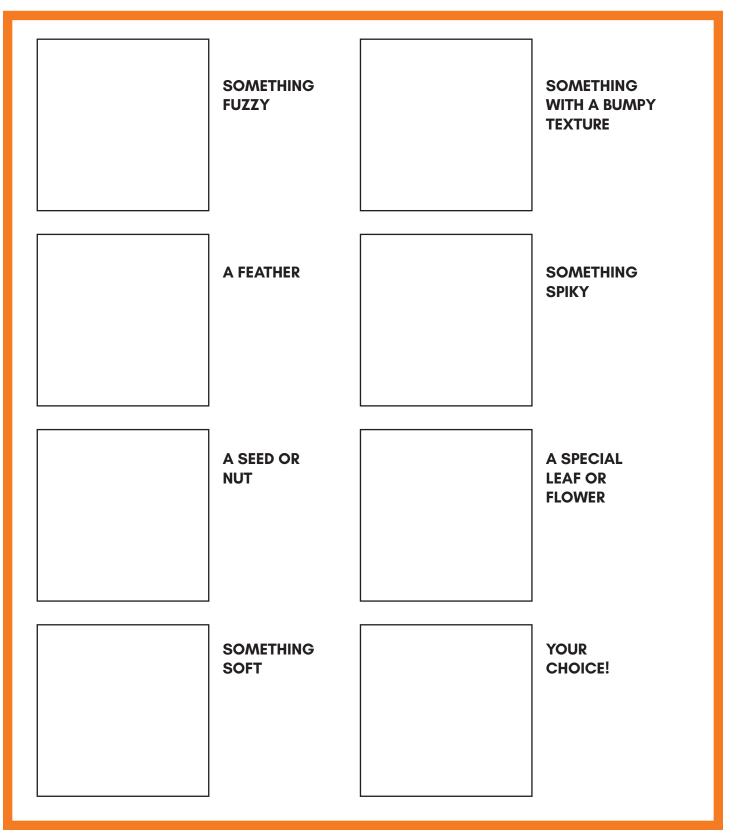

### WAUKAWAY SPRINGS NATURE HUNT

COLLECT (OR DRAW) AN ITEM FROM NATURE TO FILL IN EACH BOX BELOW. HAVE FUN AND LOOK FOR THINGS YOU'VE NEVER NOTICED BEFORE!

USE THE CODE TO THE RIGHT TO UNCOVER THE SECRET MESSAGE.