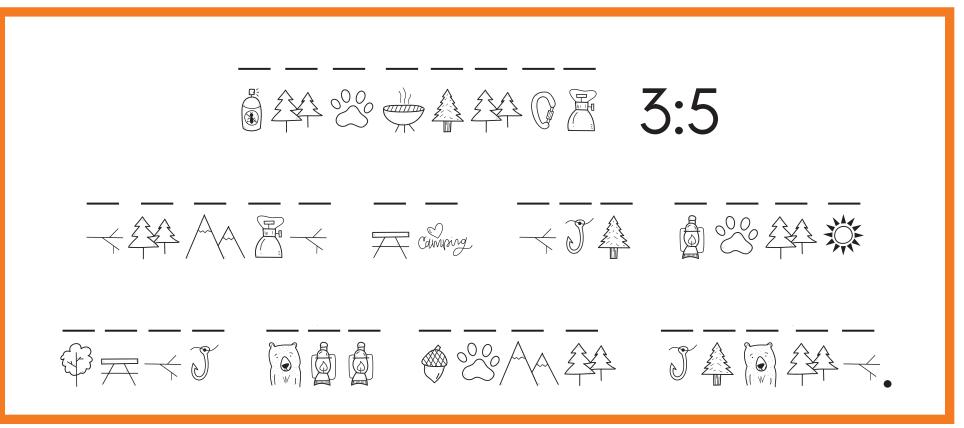

### WAUKAWAY SPRINGS NATURE HUNT

COLLECT (OR DRAW) AN ITEM FROM NATURE TO FILL IN EACH BOX BELOW. HAVE FUN AND LOOK FOR THINGS YOU'VE NEVER NOTICED BEFORE!

USE THE CODE TO THE RIGHT TO UNCOVER THE SECRET MESSAGE.

| A        | В   | С | D        | Е | F | G       | Н | I                  | J         | К | L | M |
|----------|-----|---|----------|---|---|---------|---|--------------------|-----------|---|---|---|
|          | Q   | S | <i>"</i> |   |   | ( )     | Ì | $\overline{\prec}$ | ADVENTURE |   | ġ | y |
| Ν        | 0   | Ρ | Q        | R | S | Т       | U | V                  | W         | Х | Y | Ζ |
| Camping. | 000 | Ĕ | ₩        |   |   | $\succ$ | A |                    |           |   |   |   |